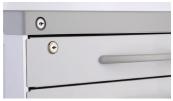

### **LOCKING OPTIONS**

Standard key lock on all models. Optional push button electronic lock. Microban® antimicrobial surface coating is included on all electronic lock keypads. Optional breakaway lock bar is also available.

Standard Key Lock

Push Button Electronic Lock

Breakaway Lock Bar