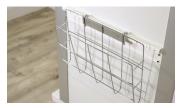

MAYA-SR Side Rail Mount

MAYA-UH Utility Hooks \*

MAYA-SHPBRK 5 Qt. Locking Bracket for Sharps Container \*

MAYA-CH Chart Holder \*

MAYA-1GB Single Glove Box Holder\*

MAYA-3GB Triple Glove Box Holder \*

MAYA-WB Plastic Waste Bin \*