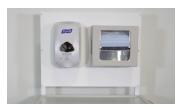

MAYA-BPD
Touch-Free Purell Dispenser &
MAYA-BFSD Universal Dispenser
for Face Shield Mask Boxes
(shown on MAYA-BA backboard)

MAYA-BPD Touch-Free Purell Dispenser & MAYA-BFMD Universal Dispenser for Earloop Face Mask Boxes (shown on MAYA-BA backboard)