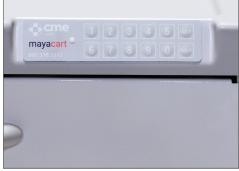

### **LOCKING OPTIONS**

Standard key lock on all models. Optional push button electronic lock. Microban® antimicrobial surface coating is included on all electronic lock keypads. Optional breakaway lock bar is also available.

Standard Key Lock

Push Button Electronic Lock

Breakaway Lock Bar