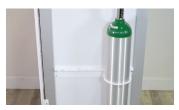

MAYA-DEFIB Defibrillator Shelf

MAYA-02 Oxygen Tank Holder Kit (O<sub>2</sub> Tank Not Included) \*\*

MAYA-IV-POLE IV Pole with Bracket

MAYA-LWPH Push Handle

MAYA-GR 3-Sided Guard Rail

MAYA-CSLOCK Controlled Substance Key Lock for MayaCart Top Drawer \*\*\*