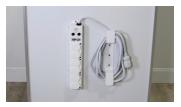

MAYA-BIN Side Storage Bin Medium \*\*

MAYA-SHP 5 Qt. Sharps Container (5 Qt. Locking Bracket Required)

MAYA-SS Suction Shelf \*\*

MAYA-PS Medical Grade Power Strip, 6 Outlets, 15 ft. Cord (Cord Wrap Recommended)

MAYA-CW Cord Wrap

MAYA-CBB Cardiac Board Bracket

MAYA-CB Cardiac Board

MAYA-BA Backboard with Rear Accessory Rails

MAYA-CATH Catheter Holder

MAYA-OSH Overhead Shelf with Rear Accessory Rails

<sup>\*</sup>requires the side rail mount (MAYA-SR)
\*\*requires two side rail mounts (MAYA-SR)