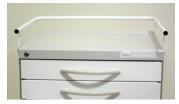

MAYA-DEFIB Defibrillator Shelf

MAYA-02 Oxygen Tank Holder Kit (O<sub>2</sub> Tank Not Included) \*\*

MAYA-IV-POLE IV Pole with Bracket

MAYA-LWPH Push Handle

MAYA-GR 3-Sided Guard Rail

MAYA-CSLOCK Controlled Substance Key Lock for MayaCart Top Drawer \*\*\*