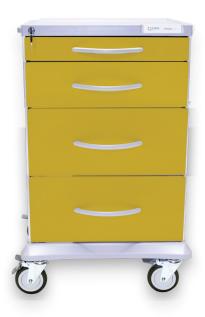

800.338.2372 cmecorp.com

**Built in the USA to delivery strength, safety, and performance.** The Mayalso Cart was engineered to provide quick accessibility to all the supplies clinicians need to protect themselves and their patients. The Mayalso is engineered with heavy gauge steel to withstand the most demanding clinical environments. Its bright yellow drawers help staff quickly identify isolation supplies. Easy-clean drawer handles embedded with a silver ion antimicrobial additive and seamless drawer trays can help to minimize healthcare associated infections (HAIs). Optional push button electronic lock can help with regulatory compliance.

#### **CART OPTIONS**

The Mayalso Cart is available in different heights which allow for 21", 24", 27", or 30" of overall drawer space. The drawer configuration is customizable and allows for any mix of 3", 6", and 9" drawers that best suits the needs of your facility. The Mayalso Cart comes standard with a key lock and 27" of drawer space: configured with (1) 3", (1) 6", and (2) 9" drawers to best suit the needs of your facility. The pass through pullout work surface provides additional working space and quiet close drawer glides can help improve patient satisfaction scores.

| MAYAISO                     |
|-----------------------------|
| 26.17"W x 24.26"D x 41.62"H |
| Cart Weight: 125 lb         |
| Shipping Weight: 168 lb     |