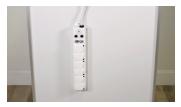

MAYA-BIN Side Storage Bin Medium \*\*

MAYA-SHP 5 Qt. Sharps Container (5 Qt. Locking Bracket Required)

MAYA-SS Suction Shelf \*\*

MAYA-PS Medical Grade Power Strip, 6 Outlets, 15 ft. Cord (Cord Wrap Recommended)