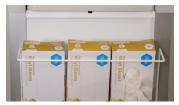

MAYA-BPD
Touch-Free Purell Dispenser &
MAYA-BFSD Universal Dispenser
for Face Shield Mask Boxes
(shown on MAYA-BA backboard)

MAYA-BPD Touch-Free Purell Dispenser & MAYA-BFMD Universal Dispenser for Earloop Face Mask Boxes (shown on MAYA-BA backboard)