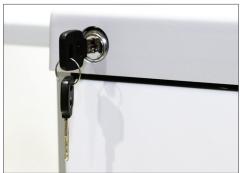

### **LOCKING OPTIONS**

Standard key lock on all models. Optional push button electronic lock. Microban® antimicrobial surface coating is included on all electronic lock keypads. Optional breakaway lock bar is also available.

Standard Key Lock

Push Button Electronic Lock

Breakaway Lock Bar