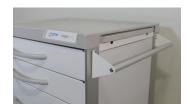

MAYA-DEFIB Defibrillator Shelf

MAYA-02 Oxygen Tank Holder Kit (O<sub>2</sub> Tank Not Included) \*\*

MAYA-IV-POLE IV Pole with Bracket

MAYA-LWPH Push Handle

MAYA-GR 3-Sided Guard Rail

MAYA-CSLOCK Controlled Substance Key Lock for MayaCart Top Drawer \*\*\*