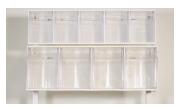

# mayaiso accessories (continued)

MAYA-2BR Double Post Rear Accessory Rail with MAYA-TB3 (3-Section) & MAYA-TB5 (5-Section) Tilt Bins

MAYA-2BR Double Post Rear Accessory Rail with MAYA-TB4 (4-Section) & MAYA-TB5 (5-Section) Tilt Bins