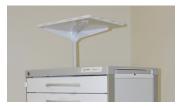

MAYA-DEFIB Defibrillator Shelf

MAYA-02 Oxygen Tank Holder Kit (O<sub>2</sub> Tank Not Included) \*\*

MAYA-IV-POLE IV Pole with Bracket

MAYA-LWPH Push Handle

MAYA-GR 3-Sided Guard Rail

MAYA-CSLOCK Controlled Substance Key Lock for MayaCart Top Drawer \*\*\*