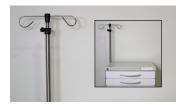

MAYA-DEFIB Defibrillator Shelf

MAYA-02 Oxygen Tank Holder Kit (O<sub>2</sub> Tank Not Included) \*\*

MAYA-IV-POLE IV Pole with Bracket

MAYA-LWPH Push Handle

MAYA-GR 3-Sided Guard Rail

MAYA-CSLOCK Controlled Substance Key Lock for MayaCart Top Drawer \*\*\*