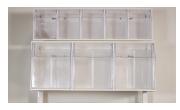

# mayaiso accessories (continued)

MAYA-2BR Double Post Rear Accessory Rail with MAYA-TB3 (3-Section) & MAYA-TB5 (5-Section) Tilt Bins

MAYA-2BR Double Post Rear Accessory Rail with MAYA-TB4 (4-Section) & MAYA-TB5 (5-Section) Tilt Bins