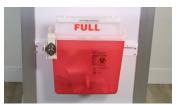

MAYA-BIN Side Storage Bin Medium \*\*

MAYA-SHP 5 Qt. Sharps Container (5 Qt. Locking Bracket Required)

MAYA-SS Suction Shelf \*\*

MAYA-PS Medical Grade Power Strip, 6 Outlets, 15 ft. Cord (Cord Wrap Recommended)