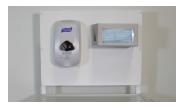

MAYA-BPD
Touch-Free Purell Dispenser &
MAYA-BFSD Universal Dispenser
for Face Shield Mask Boxes
(shown on MAYA-BA backboard)

MAYA-BPD Touch-Free Purell Dispenser & MAYA-BFMD Universal Dispenser for Earloop Face Mask Boxes (shown on MAYA-BA backboard)