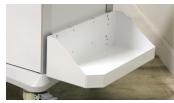

MAYA-BIN Side Storage Bin Medium \*\*

MAYA-SHP 5 Qt. Sharps Container (5 Qt. Locking Bracket Required)

MAYA-SS Suction Shelf \*\*

MAYA-PS Medical Grade Power Strip, 6 Outlets, 15 ft. Cord (Cord Wrap Recommended)