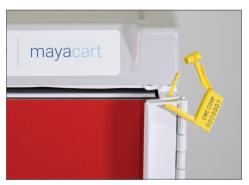

### **LOCKING OPTIONS**

Standard key lock on all models. Optional push button electronic lock. Microban® antimicrobial surface coating is included on all electronic lock keypads. Optional breakaway lock bar is also available.

Standard Key Lock

Push Button Electronic Lock

Breakaway Lock Bar

MAYA-BLT Breakaway Lock Seals (Bag of 100)

<sup>\*\*</sup>requires two side rail mounts (MAYA-SR)

<sup>\*\*\*</sup>standard trays will not work in the top drawer with a MAYA-CSLOCK installed (MAYA-TD3 or MAYA-6TD will work in a drawer with a MAYA-CSLOCK installed)