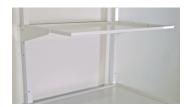

MAYA-DEFIB Defibrillator Shelf

MAYA-02 Oxygen Tank Holder Kit (O<sub>2</sub> Tank Not Included) \*\*

MAYA-IV-POLE IV Pole with Bracket

MAYA-LWPH Push Handle

MAYA-GR 3-Sided Guard Rail

MAYA-CSLOCK Controlled Substance Key Lock for MayaCart Top Drawer \*\*\*