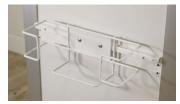

MAYA-SR Side Rail Mount

MAYA-UH Utility Hooks \*

MAYA-SHPBRK 5 Qt. Locking Bracket for Sharps Container \*

MAYA-CH Chart Holder \*

MAYA-1GB Single Glove Box Holder\*

MAYA-3GB Triple Glove Box Holder \*

MAYA-WB Plastic Waste Bin \*