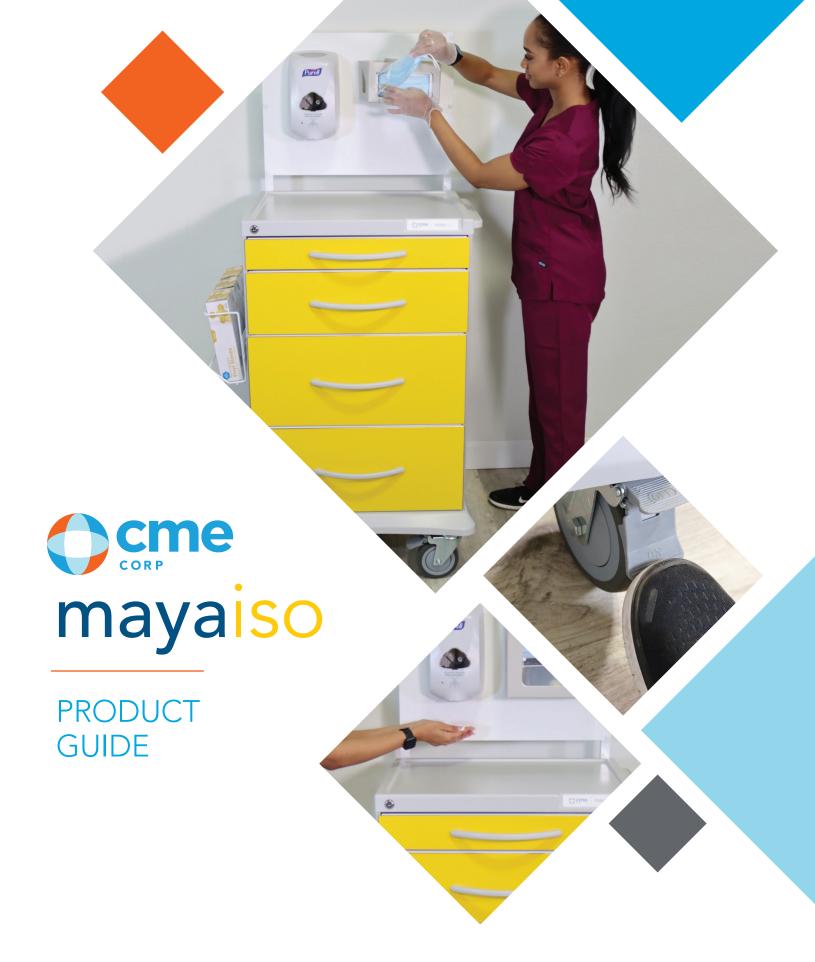

800.338.2372 cmecorp.com

**Built in the USA to delivery strength, safety, and performance.** The Mayalso Cart was engineered to provide quick accessibility to all the supplies clinicians need to protect themselves and their patients. The Mayalso is engineered with heavy gauge steel to withstand the most demanding clinical environments. Its bright yellow drawers help staff quickly identify isolation supplies. Easy-clean drawer handles embedded with a silver ion antimicrobial additive and seamless drawer trays can help to minimize healthcare associated infections (HAIs). Optional push button electronic lock can help with regulatory compliance.

#### **CART OPTIONS**

The Mayalso Cart is available in different heights which allow for 21", 24", 27", or 30" of overall drawer space. The drawer configuration is customizable and allows for any mix of 3", 6", and 9" drawers that best suits the needs of your facility. The Mayalso Cart comes standard with a key lock and 27" of drawer space: configured with (1) 3", (1) 6", and (2) 9" drawers to best suit the needs of your facility. The pass through pullout work surface provides additional working space and quiet close drawer glides can help improve patient satisfaction scores.

### ANTIMICROBIAL ENHANCEMENT

We are committed to helping our customers maintain a clean and safe environment for their patients and staff. The drawer handles on all MayaCarts have a silver ion antimicrobial additive embedded in them. The keypad, included with MayaCarts that have an electronic lock, has a Microban® antimicrobial surface coating to help keep surfaces cleaner in between cleanings.

MAYA-BPD
Touch-Free Purell Dispenser &
MAYA-BFSD Universal Dispenser
for Face Shield Mask Boxes
(shown on MAYA-BA backboard)

MAYA-BPD Touch-Free Purell Dispenser & MAYA-BFMD Universal Dispenser for Earloop Face Mask Boxes (shown on MAYA-BA backboard)