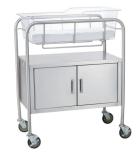

#### **CME Bassinet Base Options**

CMEB-BSNT-2S-KIT\*

CMEB-BSNT-OC-KIT\*

CMEB-BSNT-CC-KIT\*

CMEB-BSNT-1D-KIT\*

### **How To Order**

| SKU               | MPN              | DESCRIPTION                            |
|-------------------|------------------|----------------------------------------|
| CESS-807349-00001 | CMEB-BSNT-1D     | CME Bassinet with (1) Drawer           |
| CESS-807350-00001 | CMEB-BSNT-1D-KIT | CME Bassinet Kit with (1) Drawer       |
| CESS-807347-00001 | CMEB-BSNT-2S     | CME Bassinet with (2) Open Shelves     |
| CESS-807348-00001 | CMEB-BSNT-2S-KIT | CME Bassinet Kit with (2) Open Shelves |
| CESS-807352-00001 | CMEB-BSNT-CC     | CME Bassinet with Closed Cabinet       |
| CESS-807353-00001 | CMEB-BSNT-CC-KIT | CME Bassinet Kit with Closed Cabinet   |
| CESS-807355-00001 | CMEB-BSNT-OC     | CME Bassinet with Open Cabinet         |
| CESS-807356-00001 | CMEB-BSNT-OC-KIT | CME Bassinet Kit with Open Cabinet     |
| CESS-807351-00001 | CMEB-BSNT-WMP    | CME Bassinet Mattress Pad, White       |
| CESS-807354-00001 | CMEB-BSNT-BSKCH  | CME Bassinet Basket with Card Holder   |