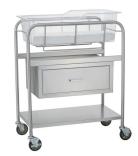

# **CME BASSINETS**

CME bassinets are renowned for their reliable 304 stainless steel, welded construction, durability and optimal performance. The inverted "U-frame" bassinet design provides a stable and comfortable resting place for newborns. Standard 4" ball bearing swivel casters, with two brakes, ensure safe transport. Bases are available with various storage choices such as shelves, drawers and cabinets. Cabinets can be closed for more security or open for easier access. The clear acrylic infant basket includes a card-holder for baby identification and rests in specially formed support rods so it can be set in the flat or Trendelenburg position.

#### **Features**

- U-Frame Design
- 304 Stainless Steel
- Ball Bearing, Swivel Casters

Accessories are available upon request. Please contact CME for assistance.

- Brakes
- Adjustable Basket Position
- Dimensions: 31"W x 38.5"H x 17.75"D

#### **CME Bassinet Base Options**

CMEB-BSNT-2S-KIT\*

CMEB-BSNT-OC-KIT\*

CMEB-BSNT-CC-KIT\*

CMEB-BSNT-1D-KIT\*