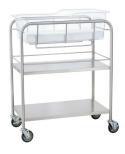

#### **CME Bassinet Base Options**

CMEB-BSNT-2S-KIT\*

CMEB-BSNT-OC-KIT\*

CMEB-BSNT-CC-KIT\*

CMEB-BSNT-1D-KIT\*

### **How To Order**

| SKU               | MPN              | DESCRIPTION                            |
|-------------------|------------------|----------------------------------------|
| CESS-807349-00001 | CMEB-BSNT-1D     | CME Bassinet with (1) Drawer           |
| CESS-807350-00001 | CMEB-BSNT-1D-KIT | CME Bassinet Kit with (1) Drawer       |
| CESS-807347-00001 | CMEB-BSNT-2S     | CME Bassinet with (2) Open Shelves     |
| CESS-807348-00001 | CMEB-BSNT-2S-KIT | CME Bassinet Kit with (2) Open Shelves |
| CESS-807352-00001 | CMEB-BSNT-CC     | CME Bassinet with Closed Cabinet       |
| CESS-807353-00001 | CMEB-BSNT-CC-KIT | CME Bassinet Kit with Closed Cabinet   |
| CESS-807355-00001 | CMEB-BSNT-OC     | CME Bassinet with Open Cabinet         |
| CESS-807356-00001 | CMEB-BSNT-OC-KIT | CME Bassinet Kit with Open Cabinet     |
| CESS-807351-00001 | CMEB-BSNT-WMP    | CME Bassinet Mattress Pad, White       |
| CESS-807354-00001 | CMEB-BSNT-BSKCH  | CME Bassinet Basket with Card Holder   |