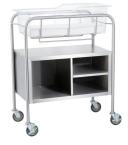

#### **CME Bassinet Base Options**

CMEB-BSNT-2S-KIT\*

CMEB-BSNT-OC-KIT\*

CMEB-BSNT-CC-KIT\*

CMEB-BSNT-1D-KIT\*

### **How To Order**

| SKU               | MPN              | DESCRIPTION                            |
|-------------------|------------------|----------------------------------------|
| CESS-807349-00001 | CMEB-BSNT-1D     | CME Bassinet with (1) Drawer           |
| CESS-807350-00001 | CMEB-BSNT-1D-KIT | CME Bassinet Kit with (1) Drawer       |
| CESS-807347-00001 | CMEB-BSNT-2S     | CME Bassinet with (2) Open Shelves     |
| CESS-807348-00001 | CMEB-BSNT-2S-KIT | CME Bassinet Kit with (2) Open Shelves |
| CESS-807352-00001 | CMEB-BSNT-CC     | CME Bassinet with Closed Cabinet       |
| CESS-807353-00001 | CMEB-BSNT-CC-KIT | CME Bassinet Kit with Closed Cabinet   |
| CESS-807355-00001 | CMEB-BSNT-OC     | CME Bassinet with Open Cabinet         |
| CESS-807356-00001 | CMEB-BSNT-OC-KIT | CME Bassinet Kit with Open Cabinet     |
| CESS-807351-00001 | CMEB-BSNT-WMP    | CME Bassinet Mattress Pad, White       |
| CESS-807354-00001 | CMEB-BSNT-BSKCH  | CME Bassinet Basket with Card Holder   |