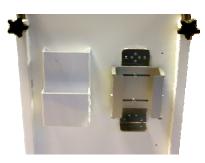

## **FEATURES and BENEFITS**

- ✓ These multipurpose carts are made out of a combination of steel, aluminum, and plastic to create a lightweight solution that is still very sturdy.
- ✓ Ability to be custom configured with 3-inch, 4-inch, 6-inch, and 9-inch deep drawers.
- ✓ The 3 and 4-inch drawers are trays that are designed to hold plastic customizable dividers (included).
- ✓ Height adjustable ergonomic push handle.
- ✓ The cart also has 12 clear plastic tilt bins built into the front of the cart that conveniently show their contents for fast and easy access.
- ✓ Toss away waste into the pass-through sharps container that locks inside the cart or into the built-in tilt-out waste bin (see below).
- ✓ Also includes a glove box holder, side mounted paper holder
- ✓ Stabilizer base and bumper guard.
- ✓ Two sizes available to fit your needs:

## MTWA-34696-WHT(pictured at right)

(1) 3", (1) 4", (1) 6", (1) 9" half-sized drawers and (1) 6" full size drawer

Overall dimensions: 26"W x 18"D x 44"H Weight: 103 lbs.

Unique lockable area to hold sharps container

Built in drawer dividers for easy removal and cleaning

Tilt out waste bin

(1) Tracking(1) Total swivel

Paper Holder& Glove box holder