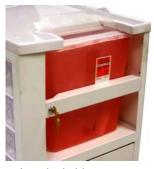

## MTWA-34696-WHT(pictured at right)

(1) 3", (1) 4", (1) 6", (1) 9" half-sized drawers and (1) 6" full size drawer

Overall dimensions: 26"W x 18"D x 44"H Weight: 103 lbs.

Unique lockable area to hold sharps container