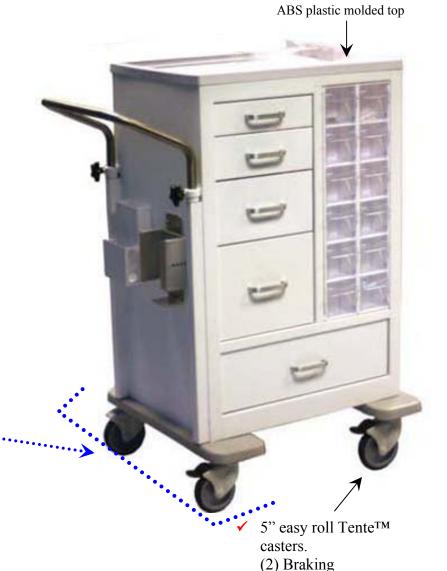

## **FEATURES and BENEFITS**

- ✓ These multipurpose carts are made out of a combination of steel, aluminum, and plastic to create a lightweight solution that is still very sturdy.
- ✓ Ability to be custom configured with 3-inch, 4-inch, 6-inch, and 9-inch deep drawers.
- ✓ The 3 and 4-inch drawers are trays that are designed to hold plastic customizable dividers (included).
- ✓ Height adjustable ergonomic push handle.
- ✓ The cart also has 12 clear plastic tilt bins built into the front of the cart that conveniently show their contents for fast and easy access.
- ✓ Toss away waste into the pass-through sharps container that locks inside the cart or into the built-in tilt-out waste bin (see below).
- ✓ Also includes a glove box holder, side mounted paper holder
- ✓ Stabilizer base and bumper guard.
- ✓ Two sizes available to fit your needs:

## **MSWA-3469-WHT**

(1) 3", (1) 4", (1) 6", (1) 9" half-sized drawers Overall dimensions: 26"W x 18"D x 37"H Weight: 95 lbs.

## MTWA-34696-WHT(pictured at right)

(1) 3", (1) 4", (1) 6", (1) 9" half-sized drawers and (1) 6" full size drawer

Overall dimensions: 26"W x 18"D x 44"H Weight: 103 lbs.

Unique lockable area to hold sharps container

Built in drawer dividers for easy removal and cleaning

Tilt out waste bin

(1) Tracking(1) Total swivel

Paper Holder& Glove box holder