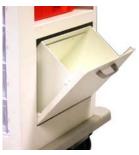

## **FEATURES and BENEFITS**

- ✓ These multipurpose carts are made out of a combination of steel, aluminum, and plastic to create a lightweight solution that is still very sturdy.
- ✓ Ability to be custom configured with 3-inch, 4-inch, 6-inch, and 9-inch deep drawers.
- ✓ The 3 and 4-inch drawers are trays that are designed to hold plastic customizable dividers (included).
- ✓ Height adjustable ergonomic push handle.
- ✓ The cart also has 12 clear plastic tilt bins built into the front of the cart that conveniently show their contents for fast and easy access.
- ✓ Toss away waste into the pass-through sharps container that locks inside the cart or into the built-in tilt-out waste bin (see below).
- ✓ Also includes a glove box holder, side mounted paper holder
- ✓ Stabilizer base and bumper guard.
- ✓ Two sizes available to fit your needs:

Built in drawer dividers for easy removal and cleaning

Tilt out waste bin

(1) Tracking(1) Total swivel

Paper Holder& Glove box holder