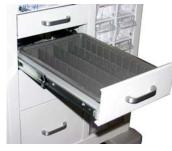

Built in drawer dividers for easy removal and cleaning

Tilt out waste bin

(1) Tracking(1) Total swivel

Paper Holder& Glove box holder